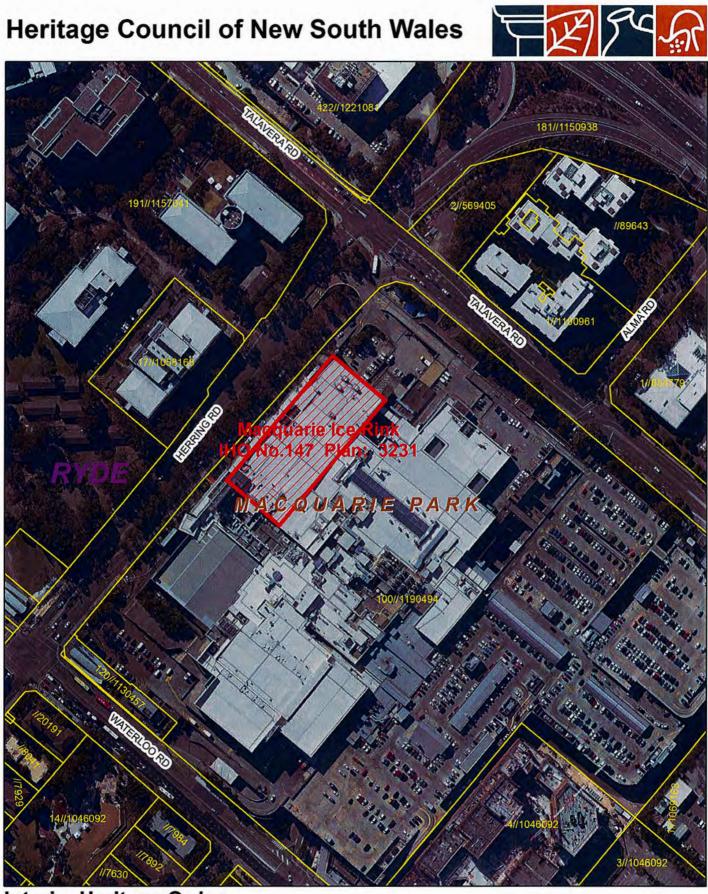

#### Macquarie Ice Rink

In pursuance of Section 24 of the Heritage Act 1977 (NSW), I, the Minister for Heritage, do, by this my order:

- make an interim heritage order in respect of the item of the environmental heritage specified or described in Schedule 'A'; and
- declare that the interim heritage order shall apply to the curtilage or site of such item, being the land described in Schedule 'B'.

#### SCHEDULE "A"

The property known as Macquarie Ice Rink, situated on the land described in Schedule "B".

#### SCHEDULE "B"

All those pieces or parcels of land known as Part Lot 1 DP 1190494 in Parish of Hunters Hill, County of Cumberland shown on the plan catalogued HC 3231 in the office of the Heritage Council of New South Wales.

## Interim Heritage Order Macquarie Ice Rink. Plan no:3231

Gazettal Date: 04 February 2019 0 30 60 90 120

90 120 Meters

Scale: 1:2,500 Datum/Projection: GCS GDA 1994 Date: 6/02/2019

# Legend IHO Curtilage Land Parcels

Suburbs